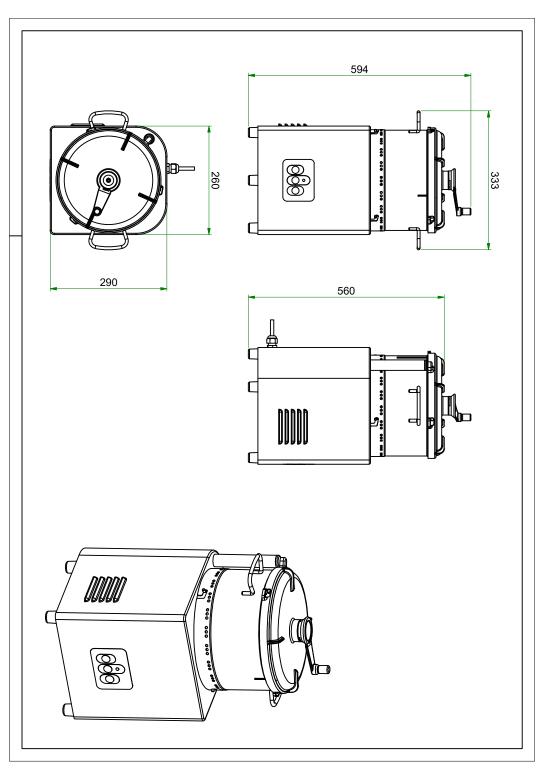

| 1400                                     |
| Net Height [mm] | 560      | Device capacity [l]                                                                                                                                                                                                                                                                                                                                                                                                | 8.00                                     |

Net Weight [kg]

Technical drawing







#### **Product benefits**





#### Technical parameters



| Cutter 8l                                |          |                                                                                             |
|------------------------------------------|----------|---------------------------------------------------------------------------------------------|
| Model                                    | SAP Code | 00013739                                                                                    |
|                                          |          |                                                                                             |
| 1. SAP Code:<br>00013739                 |          | <b>13. Loading:</b><br>230 V / 1N - 50 Hz