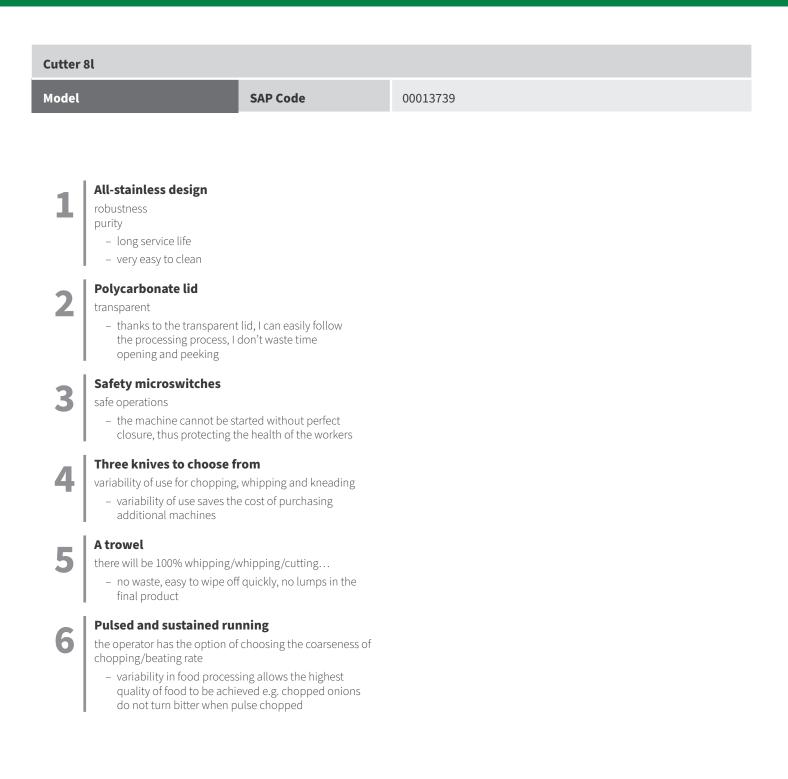

| 1400                                     |
| Net Height [mm] | 560      | Device capacity [l]                                                                                                                                                                                                                                                                                                                                                                                                | 8.00                                     |

Net Weight [kg]

Technical drawing







#### **Product benefits**





#### Technical parameters



| Cutter 8l                                |          |                                                                                             |
|------------------------------------------|----------|---------------------------------------------------------------------------------------------|
| Model                                    | SAP Code | 00013739                                                                                    |
|                                          |          |                                                                                             |
| 1. SAP Code:<br>00013739                 |          | <b>13. Loading:</b><br>230 V / 1N - 50 Hz                                                   |
| 2. Net Width [mm]